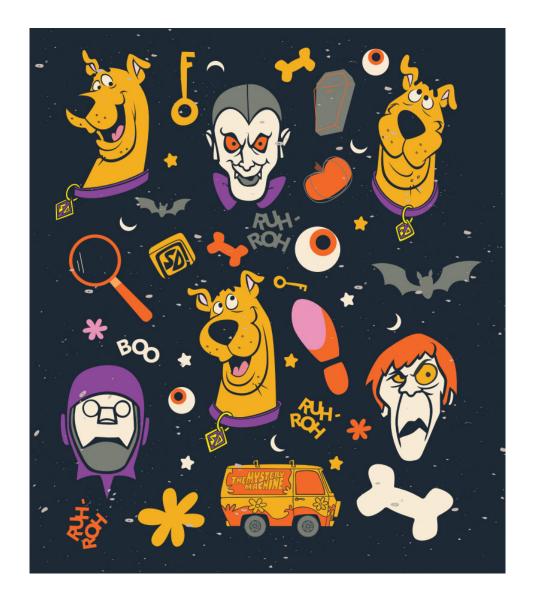

## **STYLE GUIDE GRAPHICS**

Seasonal graphics for Scooby-Doo created for Halloween

Seasonal graphics for Scooby-Doo created for Valentines Day