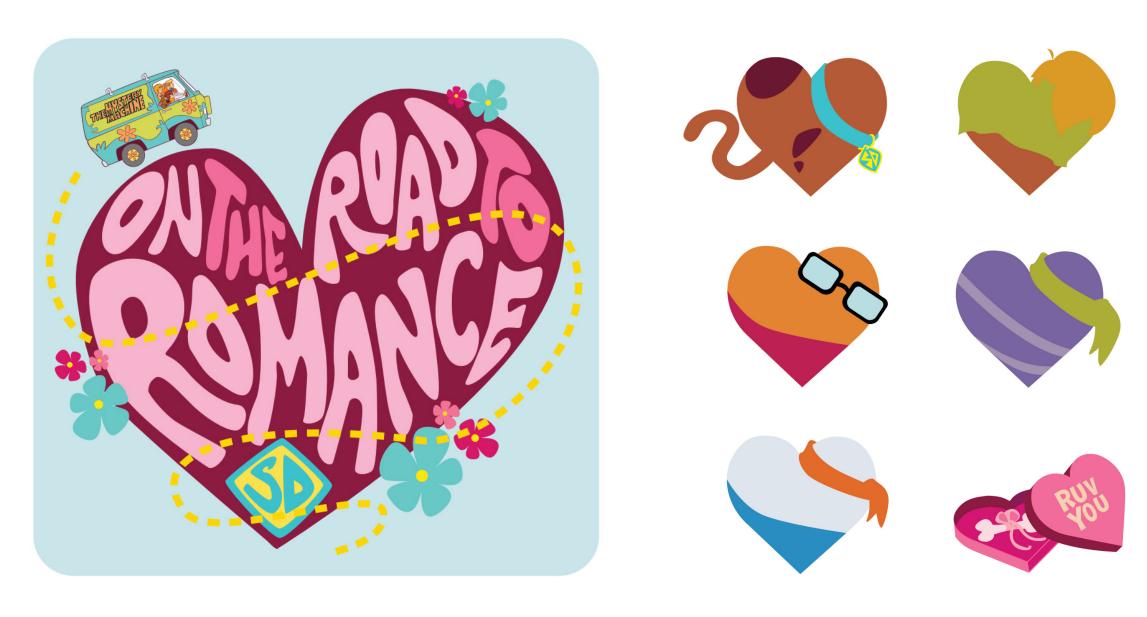

## **STYLE GUIDE GRAPHICS**

Seasonal graphics for Scooby-Doo created for Halloween

Seasonal graphics for Scooby-Doo created for Valentines Day