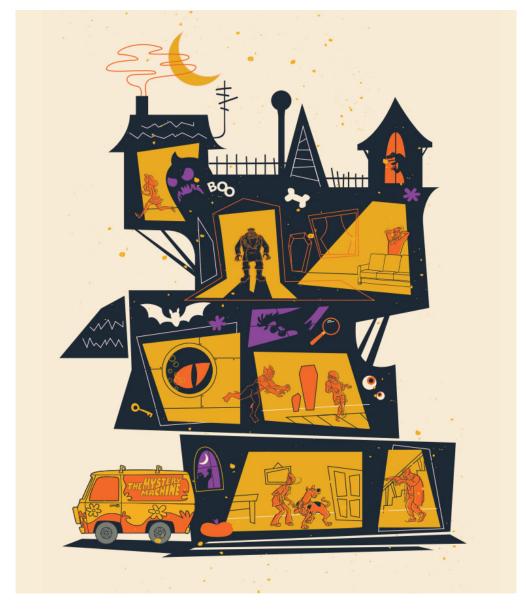

## **STYLE GUIDE GRAPHICS**

Seasonal graphics for Scooby-Doo created for Halloween

Seasonal graphics for Scooby-Doo created for Valentines Day